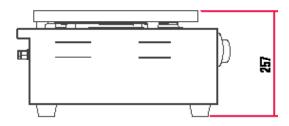

### CREPE MACHINE

MODEL POWER RATING (230V/50Hz) VOLTAGE DIMENSIONS (mm) (W x D x H) PACKED WEIGHT (kg)

PMA 1011 3kW 230v 450 x 485 x 240 24

### Model: PMA 1011

NOTE: When viewing the appliance from the front in it's usual operating position, the width (W) of the product is the total distance from left to right; the depth (D) of the product is the total distance from the front to the back; the height (H) is the total distance from the bottom of the product to the