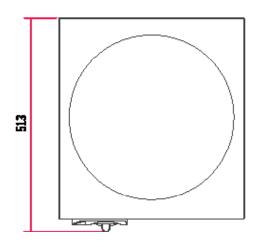

### CREPE MACHINE

MODEL POWER RATING (230V/50Hz) VOLTAGE DIMENSIONS (mm) (W x D x H) PACKED WEIGHT (kg)

PMA 1011 3kW 230v 450 x 485 x 240 24

### Model: PMA 1011

NOTE: When viewing the appliance from the front in it's usual operating position, the width (W) of the product is the total distance from left to right; the depth (D) of the product is the total distance from the front to the back; the height (H) is the total distance from the bottom of the product to the