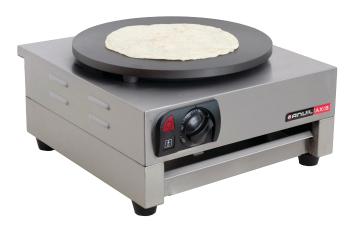

# **Crepe Machine**

"Anvil's Crepe machine is Perfect for pancakes, crepes and flap jacks. The warming drawer fitted keeps the baked product warm and ready to serve"

#### **APPLICATION**

 deal for cafes, school tuck shops, take-aways and outside catering

#### CONSTRUCTION

- Cast iron cooking surface 400mm diameter
- Fitted with warming drawer
- Strong Stainless Steel construction makes this unit robust and easy to clean

#### **HFATING**

- Thermostatically controlled up to 300°C
- 3kW single phase element