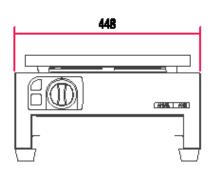

### CREPE MACHINE

MODEL POWER RATING (230V/50Hz) VOLTAGE DIMENSIONS (mm) (W x D x H) PACKED WEIGHT (kg)

PMA 1011 3kW 230v 450 x 485 x 240 24

### Model: PMA 1011

NOTE: When viewing the appliance from the front in it's usual operating position, the width (W) of the product is the total distance from left to right; the depth (D) of the product is the total distance from the front to the back; the height (H) is the total distance from the bottom of the product to the